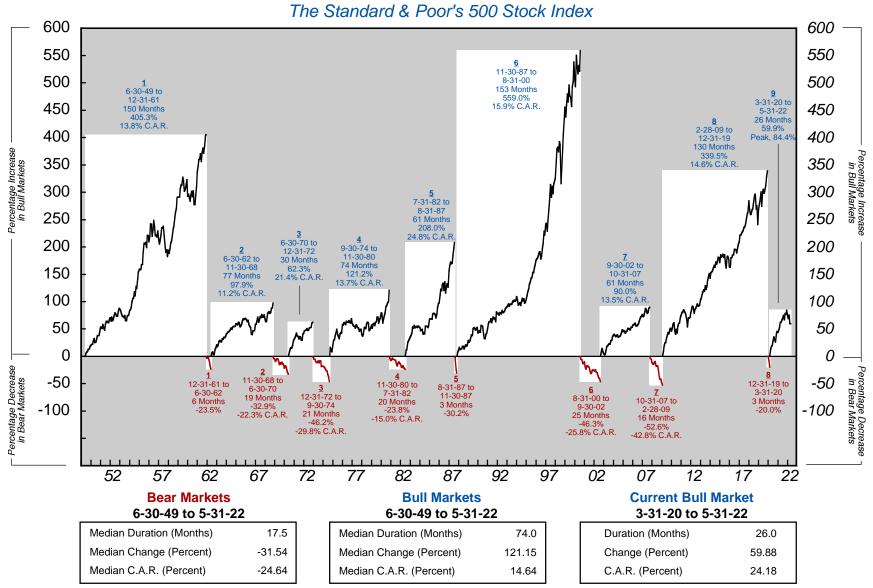

**Bull and Bear Markets** 

The compound annual rate for the entire period 6-30-49 to 5-31-22 was 8.10%

C.A.R. - Compound Annual Rate • Periods less than 1 year are not annualized

Sources: S&P Dow Jones Indices LLC; Copyright © 2022 Crandall, Pierce & Company • All rights reserved.